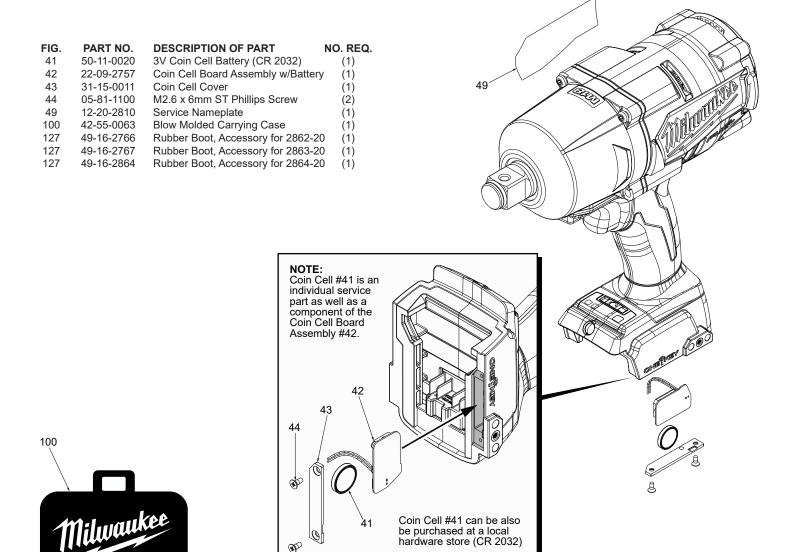

## SERVICE PARTS LIST

|                                                        |         |                  |      | -                |           |
|--------------------------------------------------------|---------|------------------|------|------------------|-----------|
| SPECIFY CATALOG NO. AND SERIAL NO. WHEN ORDERING PARTS |         |                  |      | REVISED BULLETIN | DATE      |
| M18™ FUEL™ ONE KEY Impact Wrenches                     |         |                  |      |                  | Oct. 2017 |
| CATALOG NO                                             | 2862-20 | SERIAL<br>NUMBER | J38A | WIRING INSTRU    | JCTION    |
|                                                        | 2863-20 | NOMBER           | J39A |                  |           |
|                                                        | 2864-20 |                  | J40A |                  |           |